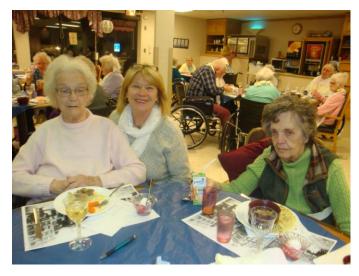

ebruary**

**Time Management Month** 

Plant the Seeds of Greatness Month

**Spunky Old Broads Day** *February 1* 

**Groundhog Day** *February 2* 

**Periodic Table Day** *February 7* 

Chinese New Year (Year of the Monkey) February 8

Random Acts of Kindness Week

February 14–20

Valentine's Day February 14

International Mother Language Day February 21

**88th Academy Awards** *February 28* 

## PIE SOCIAL WITH OAK CREST









#### **CRAFTING AWAY!**









### **Upcoming Events**

February 3rd

Pancake Breakfast

February 10th

Sweetheart Supper

February 11th

Pie Social With Oak Crest

February 14th

Valentine's Day Party

February 15th

Dining Council

February 17th

Resident Council

February 18th

Men's Group & Happy Hour

February 23rd

Family Council

# Mother and Son





















Night In Paris

## **February Birthdays**

In astrology, those born between February 1st and 18th are Aquarian Water Bearers. Aquarians have attractive personalities, vivid imaginations, strong intuition, and a thirst for knowledge. They also share a strong desire to help humanity and create unity. Those born between February 19th and 29th are Pisces. These Fish are spiritual types who feel comfortable in their introspective natures. As passionate, romantic, creative dreamers, they are charitable helpers who "go with the flow."

February 16th- Dorothy Nelson
February 19th- Doris Norquist
February 24th- Verna Kammen

MUSICAL ENTERTAINMENT FOR BIRTHDAY PARTY OF THE MONTH